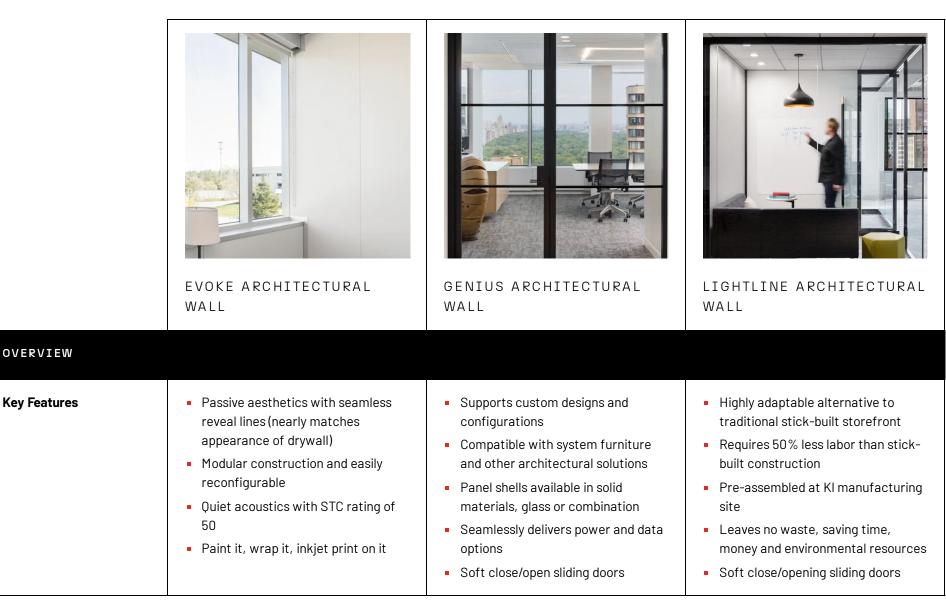

## COMPARE WALL PRODUCTS

| Ease of Installation & Reconfiguration | Easy. On average, installation rate of one hour per lineal foot. | Easy. On average, installation rate of one hour per lineal foot.                                      | Easy. On average, installation rate of one hour per lineal foot. |
|----------------------------------------|------------------------------------------------------------------|-------------------------------------------------------------------------------------------------------|------------------------------------------------------------------|
| Unitized vs. Stick-Built               | Unitized                                                         | Both                                                                                                  | Both                                                             |
| Lead Times                             | 8-10 Weeks                                                       | Non-Wood<br>• 8-10 Weeks<br>Wood<br>• 10 Weeks                                                        | 8-10 Weeks                                                       |
| Warranty                               | 10 years                                                         | 10 years                                                                                              | 10 years                                                         |
| FIT & FINISH OPTIONS                   |                                                                  |                                                                                                       |                                                                  |
| Double Glazed                          | _                                                                | Yes                                                                                                   | _                                                                |
| Single Glazed                          | Yes<br>(clerestory)                                              | Yes                                                                                                   | Yes                                                              |
| Door Types                             | Yes<br>*Uses Genius doors                                        | <ul><li>Sliding</li><li>Pivot</li><li>Butt-hinge</li></ul>                                            | <ul><li>Sliding</li><li>Pivot</li><li>Hydraulic hinge</li></ul>  |
| Finishes - Solid Panels                | <ul><li>Painted steel</li><li>Inkjet print</li></ul>             | <ul> <li>Painted steel</li> <li>Fabric</li> <li>Laminate</li> <li>Tackable</li> <li>Veneer</li> </ul> | _                                                                |